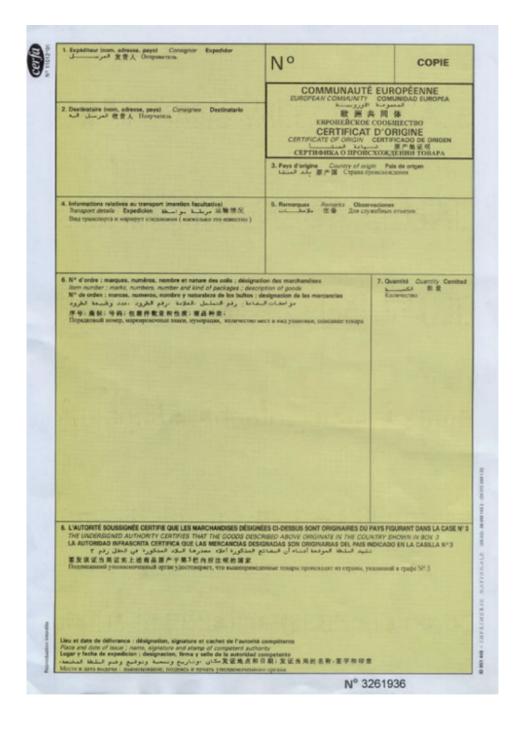

# 6. CERTIFICATE OF ORIGIN (CO)

The certificate of origin is the document certifying the origin of merchandise. It is issued by the competent authority in the country of origin. It is not binding on the importing customs authority.

This is a customs document that certifies the origin of goods, or more precisely, their country of manufacture. It is issued and authenticated by the Chambers of Commerce and Industry,

which check the information provided and apply a conformity stamp. Goods are accepted into the country of destination and a rate of customs duty is applied based on this document. It is essentially used to clear the goods through customs. Some countries, such as the United States, do not require it; however, the local buyer may request it. Finally, it forms part of the documentary credit file. (Paris Chamber of Commerce and Industry).