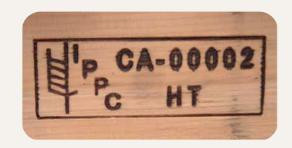

This programme lists administrative requirements such as marking and traceability, and technical requirements such as heat treatment using an oven (hot air or steam) coded "HT" for Heat Treatment (56°C for 30 minutes at the heart of the wood).

### Marking

The manufacturer must mark wood packaging with the code assigned to it by the department in charge:

- the logo of the International Plant Protection Organisation (IPPC);
- country code, region code, producer/supplier code;
- the type of treatment (HT = heat treatment).

### The mark must be:

- legible;
- indelible and non-transferable;
- placed in a visible position when the packaging is in use, preferably on at least two opposite sides of the packaging.