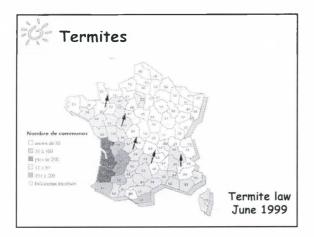

| Different wood destroying organisms for<br>the different hazard classes |             |                   |       |  |
|-------------------------------------------------------------------------|-------------|-------------------|-------|--|
|                                                                         | Coleopterea | Termites          | Fungi |  |
| Class 1<br>Class 2<br>Class 3<br>Class 4                                |             | Local<br>Presence | 0.00  |  |
| ass 5                                                                   | Marine bore | rs                |       |  |