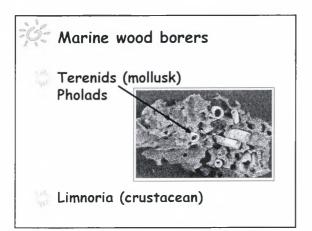

| Different wood destroying organisms for<br>the different hazard classes |             |                   |       |  |
|-------------------------------------------------------------------------|-------------|-------------------|-------|--|
|                                                                         | Coleopterea | Termites          | Fungi |  |
| Class 1<br>Class 2<br>Class 3<br>Class 4                                |             | Local<br>Presence | 0.00  |  |
| ass 5                                                                   | Marine bore | rs                |       |  |