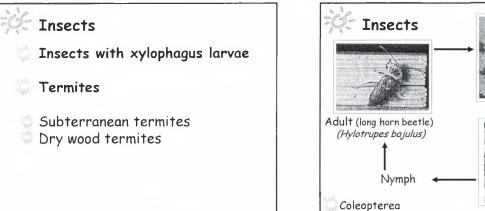

| Different wood destroying organisms for<br>the different hazard classes |             |                   |       |  |
|-------------------------------------------------------------------------|-------------|-------------------|-------|--|
|                                                                         | Coleopterea | Termites          | Fungi |  |
| Class 1<br>Class 2<br>Class 3<br>Class 4                                |             | Local<br>Presence | 0.00  |  |
| ass 5                                                                   | Marine bore | rs                |       |  |