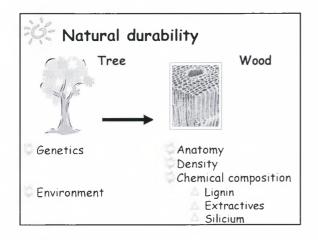

#### Natural durability

EN 350-2 standard : Compilling Informations on ND but evidences of a need for revision

« New » timbers on the market Timbers from plantations / original forest Wood quality Natural variability within the tree should be taken into consideration

#### Natural durability

Natural durability evaluation

Limited number of trees Limited number of wood samples tested Time consuming method + not easy Destructive method

#### Natural durability

Natural durability evaluation

Limited number of trees Limited number of wood samples tested Time consuming method + not easy Destructive method

Natural durability prediction Easy and non destructive method Timber classification