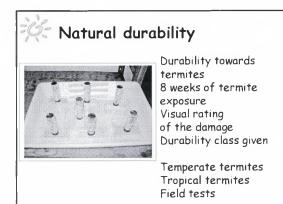

#### Natural durability

Natural durability evaluation

Limited number of trees Limited number of wood samples tested Time consuming method + not easy Destructive method

#### Natural durability

Natural durability evaluation

Limited number of trees Limited number of wood samples tested Time consuming method + not easy Destructive method

Natural durability prediction Easy and non destructive method Timber classification