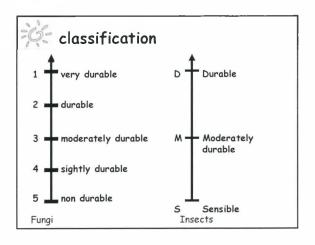

#### Natural durability

Natural durability evaluation

Limited number of trees Limited number of wood samples tested Time consuming method + not easy Destructive method

#### Natural durability

Natural durability evaluation

Limited number of trees Limited number of wood samples tested Time consuming method + not easy Destructive method

Natural durability prediction Easy and non destructive method Timber classification