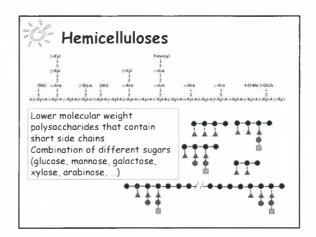

## DK540035

# BA\_RP 2639











39



CIRAD-Dist UNITÉ BIBLIOTHÈQUE Baillarguet











But despite all these facts, the only question that remains is...

...How long will the wooden house last ???

## The wooden house

- Degradation risks and hazard?
- Service life of the wooden commodity???









































































.



















| -C- Hazard c               | lass               |
|----------------------------|--------------------|
| Class 1                    | 👙 Furniture        |
| Class 2                    | 🐡 Carpentry        |
| Class 3                    | 🔅 Window, cladding |
| Class 4                    | 🐡 Pole             |
| Class 5<br>EN 335 standard | 😂 Jetty, pier      |

| Different wood destroying organisms for<br>the different hazard classes |             |                   |       |  |
|-------------------------------------------------------------------------|-------------|-------------------|-------|--|
|                                                                         | Coleopterea | Termites          | Fung