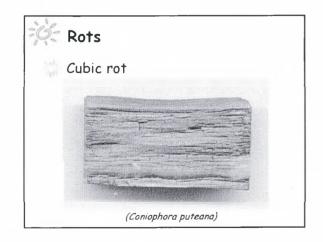

| Different wood destroying organisms for<br>the different hazard classes |             |                   |       |  |
|-------------------------------------------------------------------------|-------------|-------------------|-------|--|
|                                                                         | Coleopterea | Termites          | Fungi |  |
| Class 1<br>Class 2<br>Class 3<br>Class 4                                |             | Local<br>Presence | 0.00  |  |
| ass 5                                                                   | Marine bore | rs                |       |  |