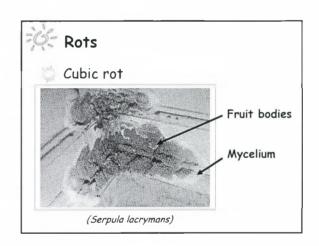

| Different wood destroying organisms for<br>the different hazard classes |             |                   |       |  |
|-------------------------------------------------------------------------|-------------|-------------------|-------|--|
|                                                                         | Coleopterea | Termites          | Fungi |  |
| Class 1<br>Class 2<br>Class 3<br>Class 4                                |             | Local<br>Presence | 0.00  |  |
| ass 5                                                                   | Marine bore | rs                |       |  |