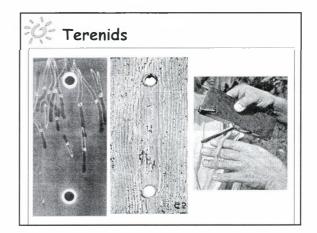

| Different wood destroying organisms for<br>the different hazard classes |             |                   |       |  |
|-------------------------------------------------------------------------|-------------|-------------------|-------|--|
|                                                                         | Coleopterea | Termites          | Fungi |  |
| Class 1<br>Class 2<br>Class 3<br>Class 4                                |             | Local<br>Presence | 0.00  |  |
| ass 5                                                                   | Marine bore | rs                |       |  |