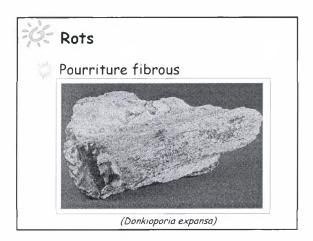

| Different wood destroying organisms for<br>the different hazard classes |             |                   |       |  |
|-------------------------------------------------------------------------|-------------|-------------------|-------|--|
|                                                                         | Coleopterea | Termites          | Fungi |  |
| Class 1<br>Class 2<br>Class 3<br>Class 4                                |             | Local<br>Presence | 0.00  |  |
| ass 5                                                                   | Marine bore | rs                |       |  |