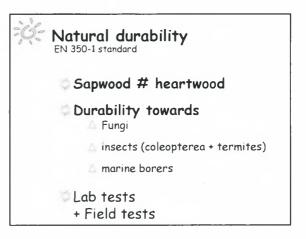

## The wooden house

- Degradation risks and hazard?
- Service life of the wooden commodity???

.

| -C- Hazard c               | lass               |
|----------------------------|--------------------|
| Class 1                    | 👙 Furniture        |
| Class 2                    | 🐡 Carpentry        |
| Class 3                    | 🔅 Window, cladding |
| Class 4                    | 🐡 Pole             |
| Class 5<br>EN 335 standard | 😂 Jetty, pier      |

| Different wood destroying organisms for<br>the different hazard classes |             |                   |       |  |
|-------------------------------------------------------------------------|-------------|-------------------|-------|--|
|                                                                         | Coleopterea | Termites          | Fungi |  |
| Class 1<br>Class 2<br>Class 3<br>Class 4                                |             | Local<br>Presence | 0.00  |  |
| ass 5                                                                   | Marine bore | rs                |       |  |