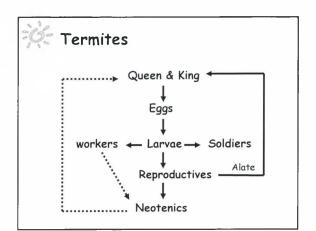

| Different wood destroying organisms for<br>the different hazard classes |             |                   |       |  |
|-------------------------------------------------------------------------|-------------|-------------------|-------|--|
|                                                                         | Coleopterea | Termites          | Fungi |  |
| Class 1<br>Class 2<br>Class 3<br>Class 4                                |             | Local<br>Presence | 0.00  |  |
| ass 5                                                                   | Marine bore | rs                |       |  |