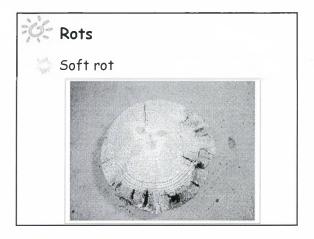

| Different wood destroying organisms for<br>the different hazard classes |             |                   |       |  |
|-------------------------------------------------------------------------|-------------|-------------------|-------|--|
|                                                                         | Coleopterea | Termites          | Fungi |  |
| Class 1<br>Class 2<br>Class 3<br>Class 4                                |             | Local<br>Presence | 0.00  |  |
| ass 5                                                                   | Marine bore | rs                |       |  |