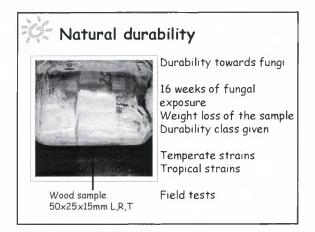

#### Natural durability

Natural durability evaluation

Limited number of trees Limited number of wood samples tested Time consuming method + not easy Destructive method

#### Natural durability

Natural durability evaluation

Limited number of trees Limited number of wood samples tested Time consuming method + not easy Destructive method

Natural durability prediction Easy and non destructive method Timber classification