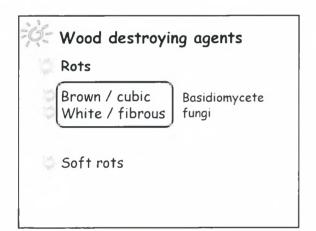

| Different wood destroying organisms for<br>the different hazard classes |             |                   |       |  |
|-------------------------------------------------------------------------|-------------|-------------------|-------|--|
|                                                                         | Coleopterea | Termites          | Fungi |  |
| Class 1<br>Class 2<br>Class 3<br>Class 4                                |             | Local<br>Presence | 0.00  |  |
| ass 5                                                                   | Marine bore | rs                |       |  |