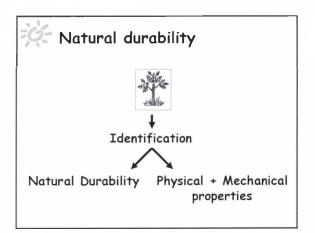

#### Natural durability

Natural durability evaluation

Limited number of trees Limited number of wood samples tested Time consuming method + not easy Destructive method

#### Natural durability

Natural durability evaluation

Limited number of trees Limited number of wood samples tested Time consuming method + not easy Destructive method

Natural durability prediction Easy and non destructive method Timber classification