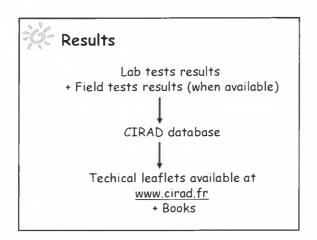

#### Natural durability

Natural durability evaluation

Limited number of trees Limited number of wood samples tested Time consuming method + not easy Destructive method

#### Natural durability

Natural durability evaluation

Limited number of trees Limited number of wood samples tested Time consuming method + not easy Destructive method

Natural durability prediction Easy and non destructive method Timber classification