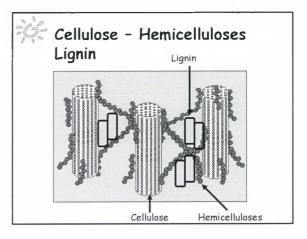

## DK540035

# BA\_RP 2639











39



CIRAD-Dist UNITÉ BIBLIOTHÈQUE Baillarguet











But despite all these facts, the only question that remains is...

...How long will the wooden house last ???

## The wooden house

- Degradation risks and hazard?
- Service life of the wooden commodity???









































































.



















| -C- Hazard c               | lass               |
|----------------------------|--------------------|
| Class 1                    | 👙 Furniture        |
| Class 2                    | 🐡 Carpentry        |
| Class 3                    | 🔅 Window, cladding |
| Class 4                    | 🐡 Pole             |
| Class 5<br>EN 335 standard | 😂 Jetty, pier      |

| Different wood destroying organisms for<br>the different hazard classes |             |                   |       |  |
|-------------------------------------------------------------------------|-------------|-------------------|-------|--|
|                                                                         | Coleopterea | Termites          | Fungi |  |
|