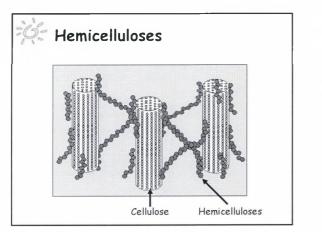

## DK540035

# BA\_RP 2639











39



CIRAD-Dist UNITÉ BIBLIOTHÈQUE Baillarguet











But despite all these facts, the only question that remains is...

...How long will the wooden house last ???

## The wooden house

- Degradation risks and hazard?
- Service life of the wooden commodity???









































































.



















| -C- Hazard c               | lass               |
|----------------------------|--------------------|
| Class 1                    | 👙 Furniture        |
| Class 2                    | 🐡 Carpentry        |
| Class 3                    | 🔅 Window, cladding |
| Class 4                    | 🐡 Pole             |
| Class 5<br>EN 335 standard | 😂 Jetty, pier      |

| Different wood destroying organisms for<br>the different hazard classes |             |                   |       |  |
|-------------------------------------------------------------------------|-------------|-------------------|-------|--|
|                                                                         | Coleopterea | Termites          | Fungi