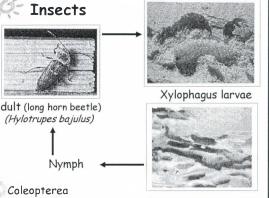

| Different wood destroying organisms for<br>the different hazard classes |             |                   |       |  |
|-------------------------------------------------------------------------|-------------|-------------------|-------|--|
|                                                                         | Coleopterea | Termites          | Fungi |  |
| Class 1<br>Class 2<br>Class 3<br>Class 4                                |             | Local<br>Presence | 0.00  |  |
| ass 5                                                                   | Marine bore | rs                |       |  |