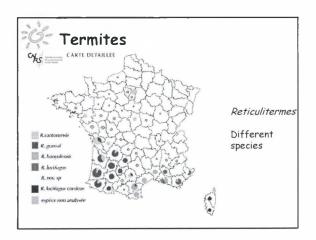

| Different wood destroying organisms for<br>the different hazard classes |             |                   |       |  |
|-------------------------------------------------------------------------|-------------|-------------------|-------|--|
|                                                                         | Coleopterea | Termites          | Fungi |  |
| Class 1<br>Class 2<br>Class 3<br>Class 4                                |             | Local<br>Presence | 0.00  |  |
| ass 5                                                                   | Marine bore | rs                |       |  |