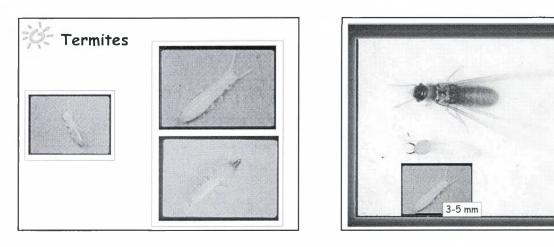

| Different wood destroying organisms for<br>the different hazard classes |             |                   |       |  |
|-------------------------------------------------------------------------|-------------|-------------------|-------|--|
|                                                                         | Coleopterea | Termites          | Fungi |  |
| Class 1<br>Class 2<br>Class 3<br>Class 4                                |             | Local<br>Presence | 0.00  |  |
| ass 5                                                                   | Marine bore | rs                |       |  |