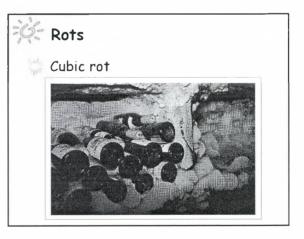

| Different wood destroying organisms for<br>the different hazard classes |             |                   |       |  |
|-------------------------------------------------------------------------|-------------|-------------------|-------|--|
|                                                                         | Coleopterea | Termites          | Fungi |  |
| Class 1<br>Class 2<br>Class 3<br>Class 4                                |             | Local<br>Presence | 0.00  |  |
| ass 5                                                                   | Marine bore | rs                |       |  |